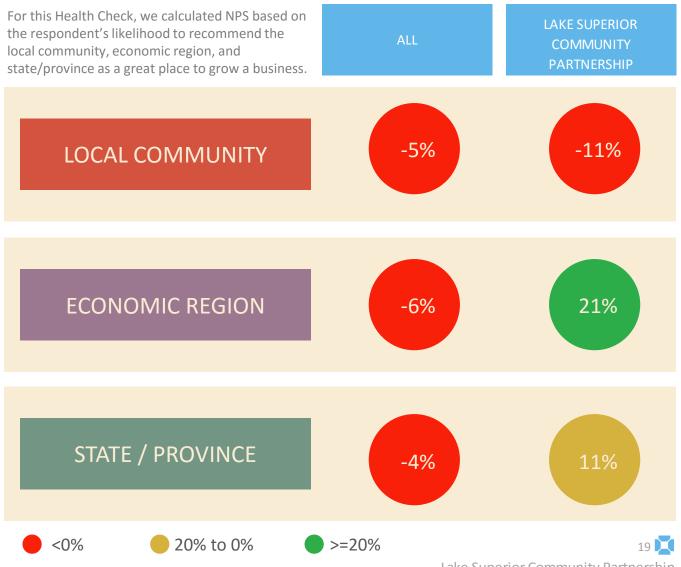

#### Likelihood to Recommend

The willingness to recommend a product or service is an important metric used by many businesses to gauge the level of engagement their customers have with the company. The likelihood to recommend measure is a strong indicator of how people talk about community, region, or state/province.

Scores for likelihood to recommend the community, region, or state/province as a great place to grow a business are soft for the US and Canada overall. Scores hovering around the mid to upper 60's indicates a general reluctance to give a good referral to friends, family, and colleagues.

|              | RECOMMEND                  | N = 2128 | N = 28 | DIFF |
|--------------|----------------------------|----------|--------|------|
| $\checkmark$ | Recommend Local Community  | 66       | 77     | 11   |
|              | Recommend Region           | 67       | 69     | 2    |
| $\checkmark$ | Recommend State / Province | 67       | 71     | 4    |

Compare your scores to the aggregate and consider what they might mean for your community, region, or state/province. Think of the segment scores and imagine what the respondents would say if someone asked "Should I start my new business in this area?" or "I will be graduating soon and wondered where I should be looking to find great business opportunities." If respondents have a low score for the likelihood to recommend, it's likely that they are telling others that the community, region, or state/province is not a great place to start or grow a business.

### Net Promoter Score (NPS)<sup>®</sup>

The popular NPS<sup>®</sup> metric developed by Frederick Reichheld measures the level of customer engagement. Using a 0-10 scale for likelihood to recommend, NPS equals the % of Promoters (-9-10) minus the % of Detractors (0-6).