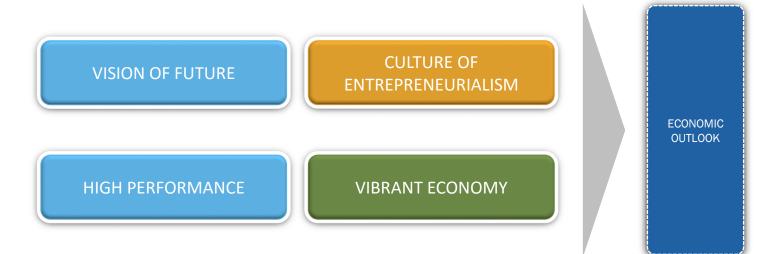

#### Drivers of Economic Outlook

Finally, to better understand the elements that foster economic outlook, we analyzed the complete set 2,158 responses for of company measures, regional measures, and state measures and identified four key factors that drive a positive economic outlook.

#### **4** Primary Factors

As you think about actions steps for 2016, keep these primary factors in mind:

- 1. Companies that articulate a vision of the future
- 2. Companies that are examples of high performance
- 3. Regions that have a forward-looking culture that embraces entrepreneurialism
- 4. A state or province that has a strong, vibrant economy